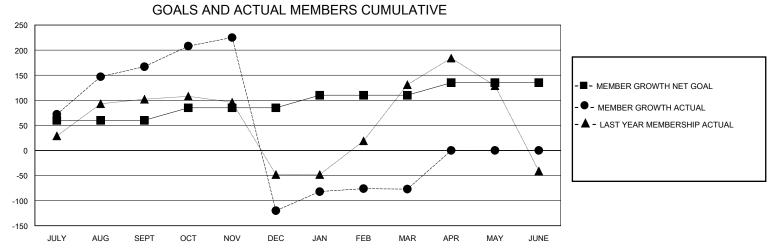

## District 316 D

Results as of: 3/31/2024

| GMT:                  |               | GMT CA    |               |                       |                        |                         |                                                    |  |
|-----------------------|---------------|-----------|---------------|-----------------------|------------------------|-------------------------|----------------------------------------------------|--|
|                       | Club          | s         |               | Members               |                        |                         |                                                    |  |
| RESULTS FOR 2023-2024 |               |           |               | RESULTS FOR 2023-2024 |                        |                         |                                                    |  |
| QUARTER               | NEW CLUB GOAL | NEW CLUBS | DROPPED CLUBS | QUARTER MEMB          | BER GROWTH NET<br>GOAL | MEMBER GROWTH<br>ACTUAL | DROPPED<br>MEMBERS ACTUAL<br>(including transfers) |  |
| JULY/AUG/SEPT         | 6             | 1         | 1             | JULY/AUG/SEPT         | 60                     | 211                     | 25                                                 |  |
| OCT/NOV/DEC           | 0             | 2         | 4             | OCT/NOV/DEC           | 25                     | 142                     | 420                                                |  |
| JAN/FEB/MAR           | 4             | 2         | 4             | JAN/FEB/MAR           | 25                     | 99                      | 53                                                 |  |
| APR/MAY/JUNE          | 0             | 0         | 0             | APR/MAY/JUNE          | 25                     | 0                       | 0                                                  |  |